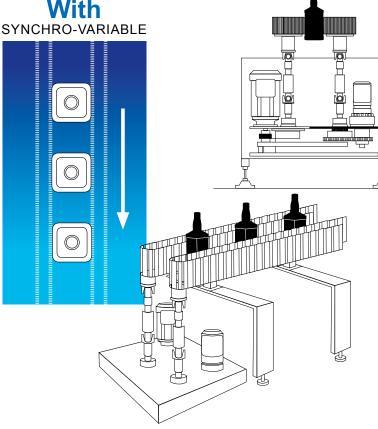

### THE DUINOV SOLUTION: THE SYNCHRO-VARIABLE

#### QUICK SETUP

On existing or integrated chains on the bridges created by our teams. Reduced congestion and perfectly adapted to the chain. Simplified electric control.

Optimize the used chains without replacing them -> cost reduction

#### ANNEXED ELEMENTS

Sample collector Orientator Spacer Spacing wheel Synchro-variable Enclosure