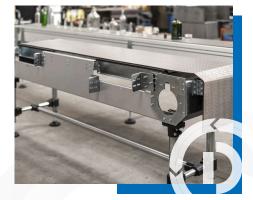

#### ELEMENTS OF CONVEYAGE

Accumulation table Evacuation Arch Table (EAT) Dynamic (or orthogonal) transfer Stretching Transfer Table By-pass Bridge (with or without turner) Distribution Waste conveyor (cullet)

#### ANNEXED ELEMENTS

Sample collector Orientator Spacer Spacing wheel Synchro-variable Enclosure